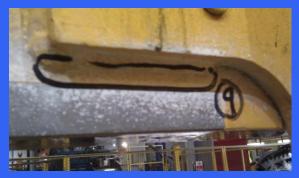

Cracking was found on 19 areas throughout the two 'Coil Grabbers'. All of the surface breaking indications have been circled in black pen and numbered. For specific locations of defects see attached diagrams.

#### Grab Number 2 Serial: 170972, 25 Tonne

Note: 04 and 06 are the same size and orientation i.e. one photo.

Crack no.07 was intermittent throughout the outlined area.