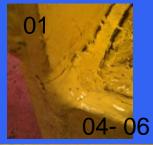

Cracking was found on 19 areas throughout the two 'Coil Grabbers'. All of the surface breaking indications have been circled in black pen and numbered. For specific locations of defects see attached diagrams.

#### Grab Number 2 Serial: 170972, 25 Tonne

Note: 04 and 06 are the same size and orientation i.e. one photo.

Crack no.07 was intermittent throughout the outlined area.