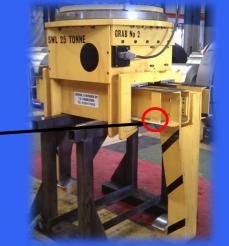

#### Grab Number 2 Serial: 170972, 25 Tonne

Note: 04 and 06 are the same size and orientation i.e. one photo.

Crack no.07 was intermittent throughout the outlined area.