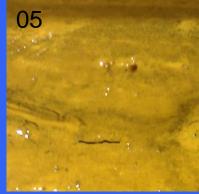

Cracking was found on 19 areas throughout the two 'Coil Grabbers'. All of the surface breaking indications have been circled in black pen and numbered. For specific locations of defects see attached diagrams.

### Grab Number 1 Serial: 456T, 22 Tonne

Please note there is no number 6