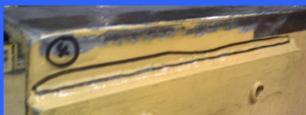

Cracking was found on 19 areas throughout the two 'Coil Grabbers'. All of the surface breaking indications have been circled in black pen and numbered. For specific locations of defects see attached diagrams.

### Grab Number 1 Serial: 456T, 22 Tonne

Please note there is no number 6