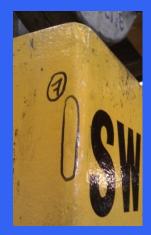

Cracking was found on 19 areas throughout the two 'Coil Grabbers'. All of the surface breaking indications have been circled in black pen and numbered. For specific locations of defects see attached diagrams.

#### Grab Number 2 Serial: 170972, 25 Tonne

Note: 04 and 06 are the same size and orientation i.e. one photo.

Crack no.07 was intermittent throughout the outlined area.