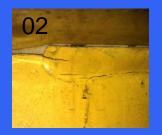

Cracking was found on 19 areas throughout the two 'Coil Grabbers'. All of the surface breaking indications have been circled in black pen and numbered. For specific locations of defects see attached diagrams.

### Grab Number 1 Serial: 456T, 22 Tonne

Please note there is no number 6