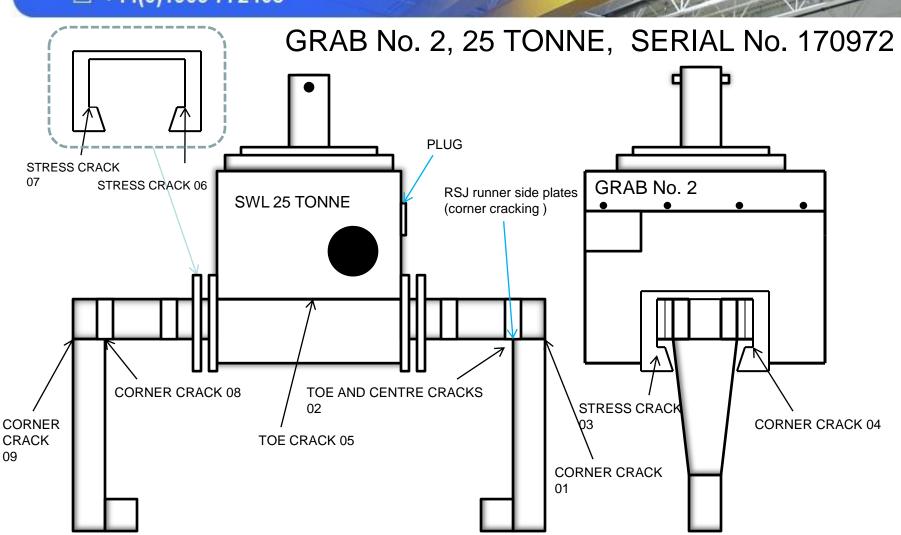

Cracking was found on 19 areas throughout the two 'Coil Grabbers'. All of the surface breaking indications have been circled in black pen and numbered. For specific locations of defects see attached diagrams.

#### Grab Number 2 Serial: 170972, 25 Tonne

Note: 04 and 06 are the same size and orientation i.e. one photo.

Crack no.07 was intermittent throughout the outlined area.