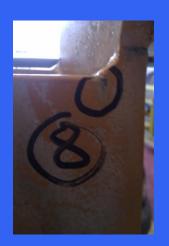

Other smaller cracking was found on all four corner welds of the 8 RSJ runner

side plates (see photo).