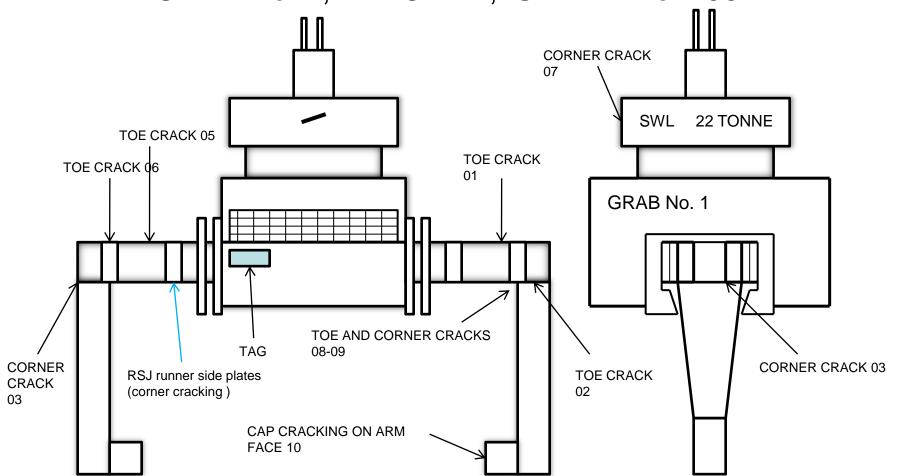

Cracking was found on 19 areas throughout the two 'Coil Grabbers'. All of the surface breaking indications have been circled in black pen and numbered. For specific locations of defects see attached diagrams.

### Grab Number 1 Serial: 456T, 22 Tonne

Please note there is no number 6

#### Grab Number 2 Serial: 170972, 25 Tonne

Note: 04 and 06 are the same size and orientation i.e. one photo.

Crack no.07 was intermittent throughout the outlined area.