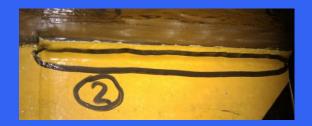

Cracking was found on 19 areas throughout the two 'Coil Grabbers'. All of the surface breaking indications have been circled in black pen and numbered. For specific locations of defects see attached diagrams.

#### Grab Number 2 Serial: 170972, 25 Tonne

Note: 04 and 06 are the same size and orientation i.e. one photo.

Crack no.07 was intermittent throughout the outlined area.