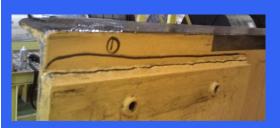

Cracking was found on 19 areas throughout the two 'Coil Grabbers'. All of the surface breaking indications have been circled in black pen and numbered. For specific locations of defects see attached diagrams.

Other smaller cracking was found on all four corner welds of the 8 RSJ runner

side plates (see photo).