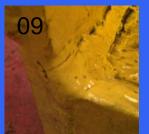

Cracking was found on 19 areas throughout the two 'Coil Grabbers'. All of the surface breaking indications have been circled in black pen and numbered. For specific locations of defects see attached diagrams.

#### Grab Number 2 Serial: 170972, 25 Tonne

Note: 04 and 06 are the same size and orientation i.e. one photo.

Crack no.07 was intermittent throughout the outlined area.