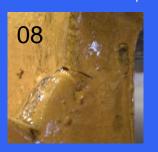

Cracking was found on 19 areas throughout the two 'Coil Grabbers'. All of the surface breaking indications have been circled in black pen and numbered. For specific locations of defects see attached diagrams.

### Grab Number 1 Serial: 456T, 22 Tonne

Please note there is no number 6