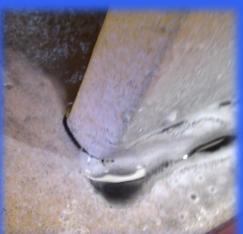

Cracking was found on 19 areas throughout the two 'Coil Grabbers'. All of the surface breaking indications have been circled in black pen and numbered. For specific locations of defects see attached diagrams.

Other smaller cracking was found on all four corner welds of the 8 RSJ runner

side plates (see photo).