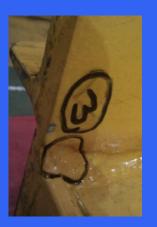

Cracking was found on 19 areas throughout the two 'Coil Grabbers'. All of the surface breaking indications have been circled in black pen and numbered. For specific locations of defects see attached diagrams.

### Grab Number 1 Serial: 456T, 22 Tonne

Please note there is no number 6