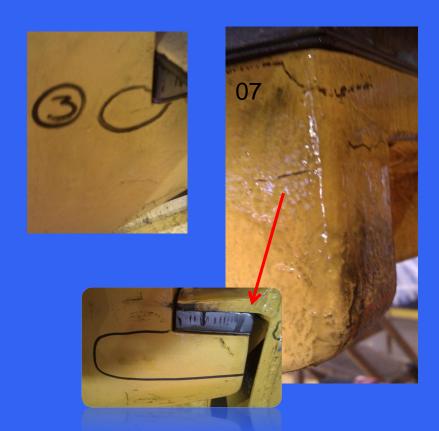

Cracking was found on 19 areas throughout the two 'Coil Grabbers'. All of the surface breaking indications have been circled in black pen and numbered. For specific locations of defects see attached diagrams.

#### Grab Number 2 Serial: 170972, 25 Tonne

Note: 04 and 06 are the same size and orientation i.e. one photo.

Crack no.07 was intermittent throughout the outlined area.