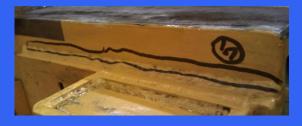

Cracking was found on 19 areas throughout the two 'Coil Grabbers'. All of the surface breaking indications have been circled in black pen and numbered. For specific locations of defects see attached diagrams.

Other smaller cracking was found on all four corner welds of the 8 RSJ runner

side plates (see photo).