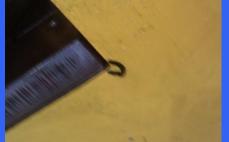

Other smaller cracking was found on all four corner welds of the 8 RSJ runner

side plates (see photo).